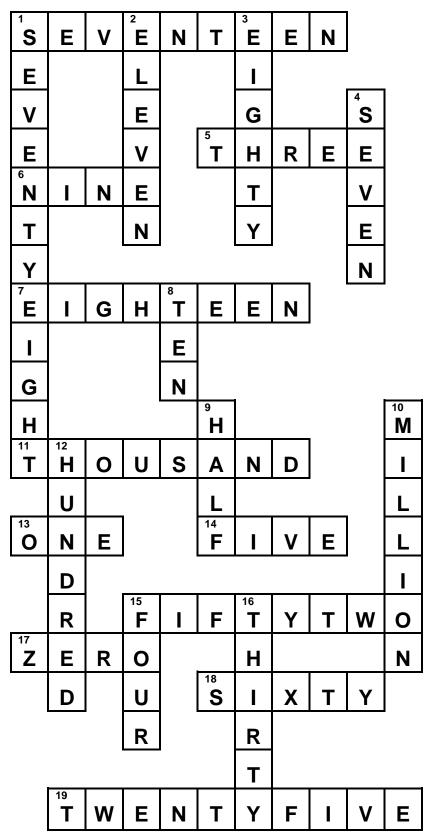

# CROSSWORD NUMBERS

• Read the clues and fill in the missing words.

| S  | Е  | ٧ | <b>E</b> | N | Т  | <sup>3</sup> Е | Е | N |   |    |
|----|----|---|----------|---|----|----------------|---|---|---|----|
|    |    |   |          |   |    |                |   |   |   | •  |
|    |    |   |          |   |    |                |   |   | 4 |    |
|    |    |   |          |   | 5  |                |   |   |   |    |
| 6  |    |   |          |   |    |                |   |   |   |    |
|    |    |   |          |   |    |                |   |   |   |    |
|    |    |   |          |   |    |                |   |   |   |    |
| 7  |    |   |          | 8 |    |                |   |   |   |    |
|    |    |   |          |   |    |                |   |   |   |    |
|    |    |   |          |   |    | 1              |   |   |   |    |
|    |    |   |          |   | 9  |                |   |   |   | 10 |
| 11 | 12 |   |          |   |    |                |   |   |   |    |
|    |    |   | 1        |   |    |                |   |   | 1 |    |
| 13 |    |   |          |   | 14 |                |   |   |   |    |
|    |    |   |          |   | 1  |                |   |   | 1 |    |
| F  |    |   | 15       |   |    | 16             |   |   |   |    |
| 17 |    |   |          |   |    |                |   |   |   |    |
|    |    |   |          |   | 18 |                |   |   |   |    |
|    |    |   |          |   |    |                |   |   |   |    |
|    |    |   | 1        |   | 1  |                |   |   | 1 |    |
|    | 19 |   |          |   |    |                |   |   |   |    |

#### **ACROSS**

- 1. How much is 9 plus 8?
- 5. How much is 10 minus 7?
- **6.** What is **5** plus **4**?
- 7. How much is 9 plus 9?
- **11.** How much is **10** times **100**? "One ...."
- 13. How much is 45 minus 44?
- 14. How much is 25 divided by 5?
- **15.** How much is **31** plus **21**?
- **17.** What is **96** times **0**?
- 18. How much is 120 divided by 2?
- 19. How much is 103 minus 78?

#### **DOWN**

- 1. How much is **69** plus **9**?
- 2. How much is 21 minus 10?
- 3. What is 47 plus 33?
- 4. How much is 63 divided by 9?
- 8. How much is 100 divided by 10?
- **9.** What is **one half** of **one**? "One ...."
- **10.** How do you say this number: **1,000,000**? "One ...."
- **12.** How much is **90** plus **10**? "One ...."
- 15. What is 100 divided by 25?
- **16.** How much is **18** plus **12**?